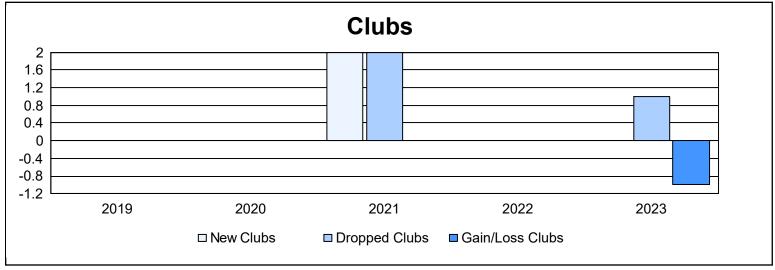

District A 3 As of June 2023 Cumulative

| Year      | New<br>Clubs | Dropped<br>Clubs | Gain/<br>Loss<br>Clubs | New<br>Members | Charter<br>Members | Reinstate<br>Members | Transfer<br>Members | Total<br>Member<br>Added | Total<br>Members<br>Dropped | Gain/<br>Loss<br>Members |
|-----------|--------------|------------------|------------------------|----------------|--------------------|----------------------|---------------------|--------------------------|-----------------------------|--------------------------|
| 2018-2019 | 0            | 0                | 0                      | 138            | 0                  | 17                   | 7                   | 162                      | 175                         | -13                      |
| 2019-2020 | 0            | 0                | 0                      | 89             | 2                  | 8                    | 6                   | 105                      | 190                         | -85                      |
| 2020-2021 | 2            | 2                | 0                      | 86             | 68                 | 7                    | 12                  | 173                      | 147                         | 26                       |
| 2021-2022 | 0            | 0                | 0                      | 167            | 2                  | 6                    | 9                   | 184                      | 190                         | -6                       |
| 2022-2023 | 0            | 1                | -1                     | 208            | 3                  | 14                   | 10                  | 235                      | 249                         | -14                      |
| Average   | 0            | 1                | 0                      | 138            | 15                 | 10                   | 9                   | 172                      | 190                         | -18                      |